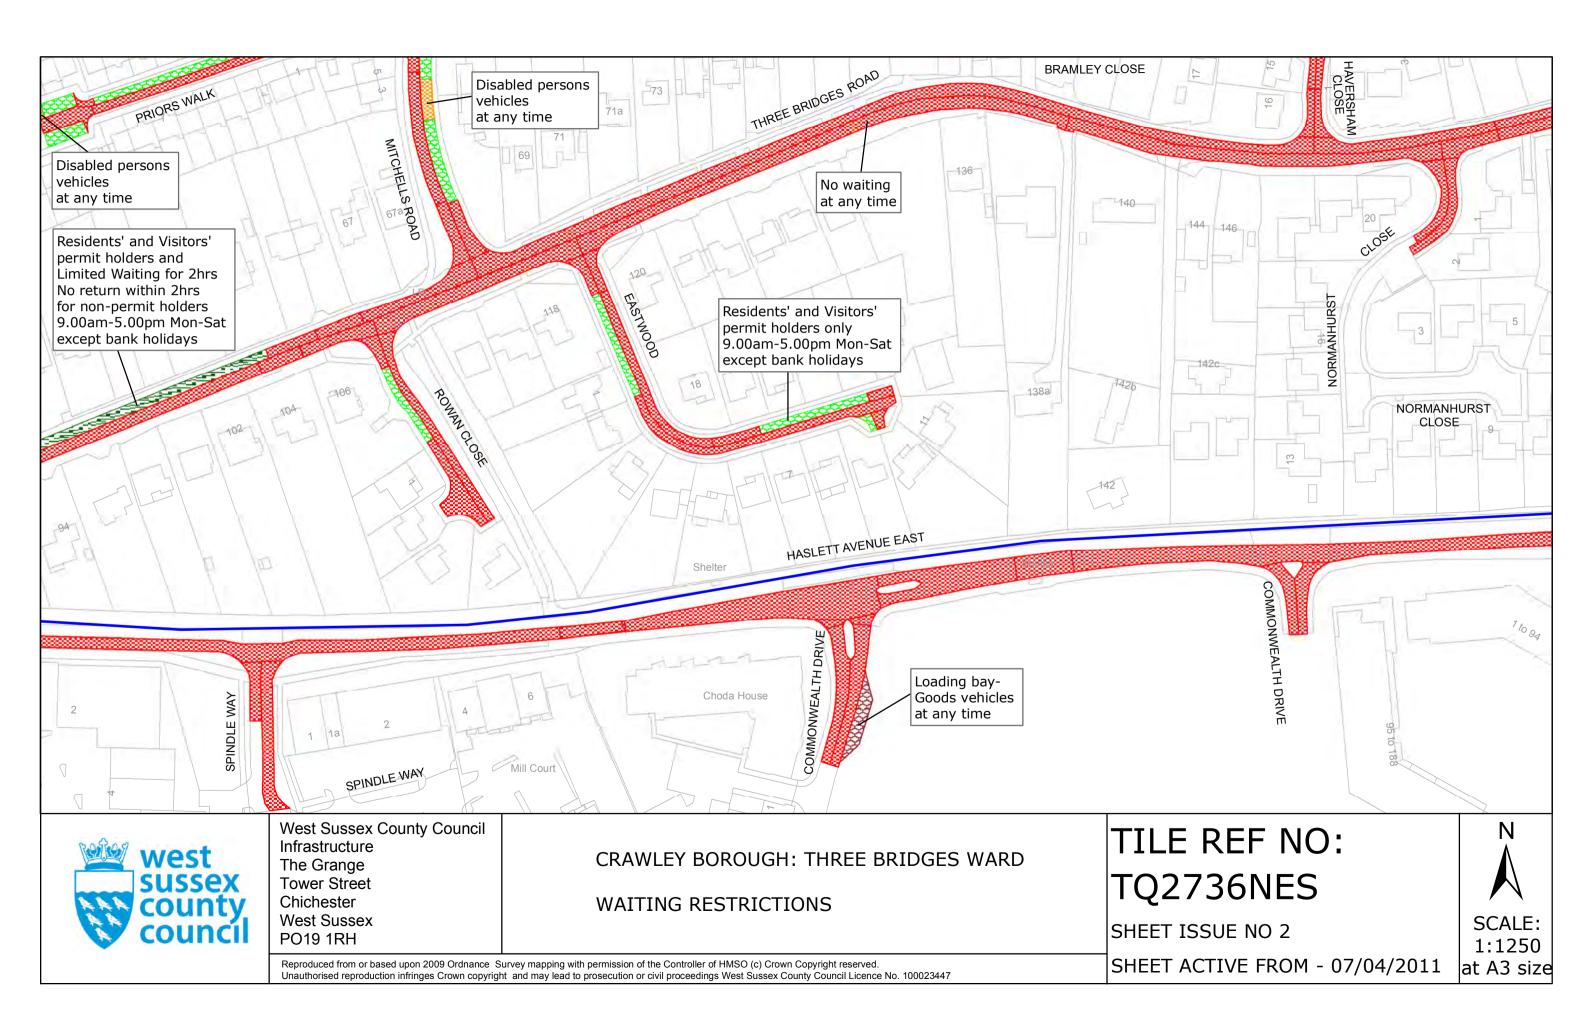

### FIRST SCHEDULE Plans to be Replaced

TQ2836NWS (Issue Number 1) TQ2736NWS (Issue Number 1) TQ2736NES (Issue Number 1)

### SECOND SCHEDULE Replacement Plans

TQ2836NWS (Issue Number 2) TQ2736NWS (Issue Number 2) TQ2736NES (Issue Number 2)