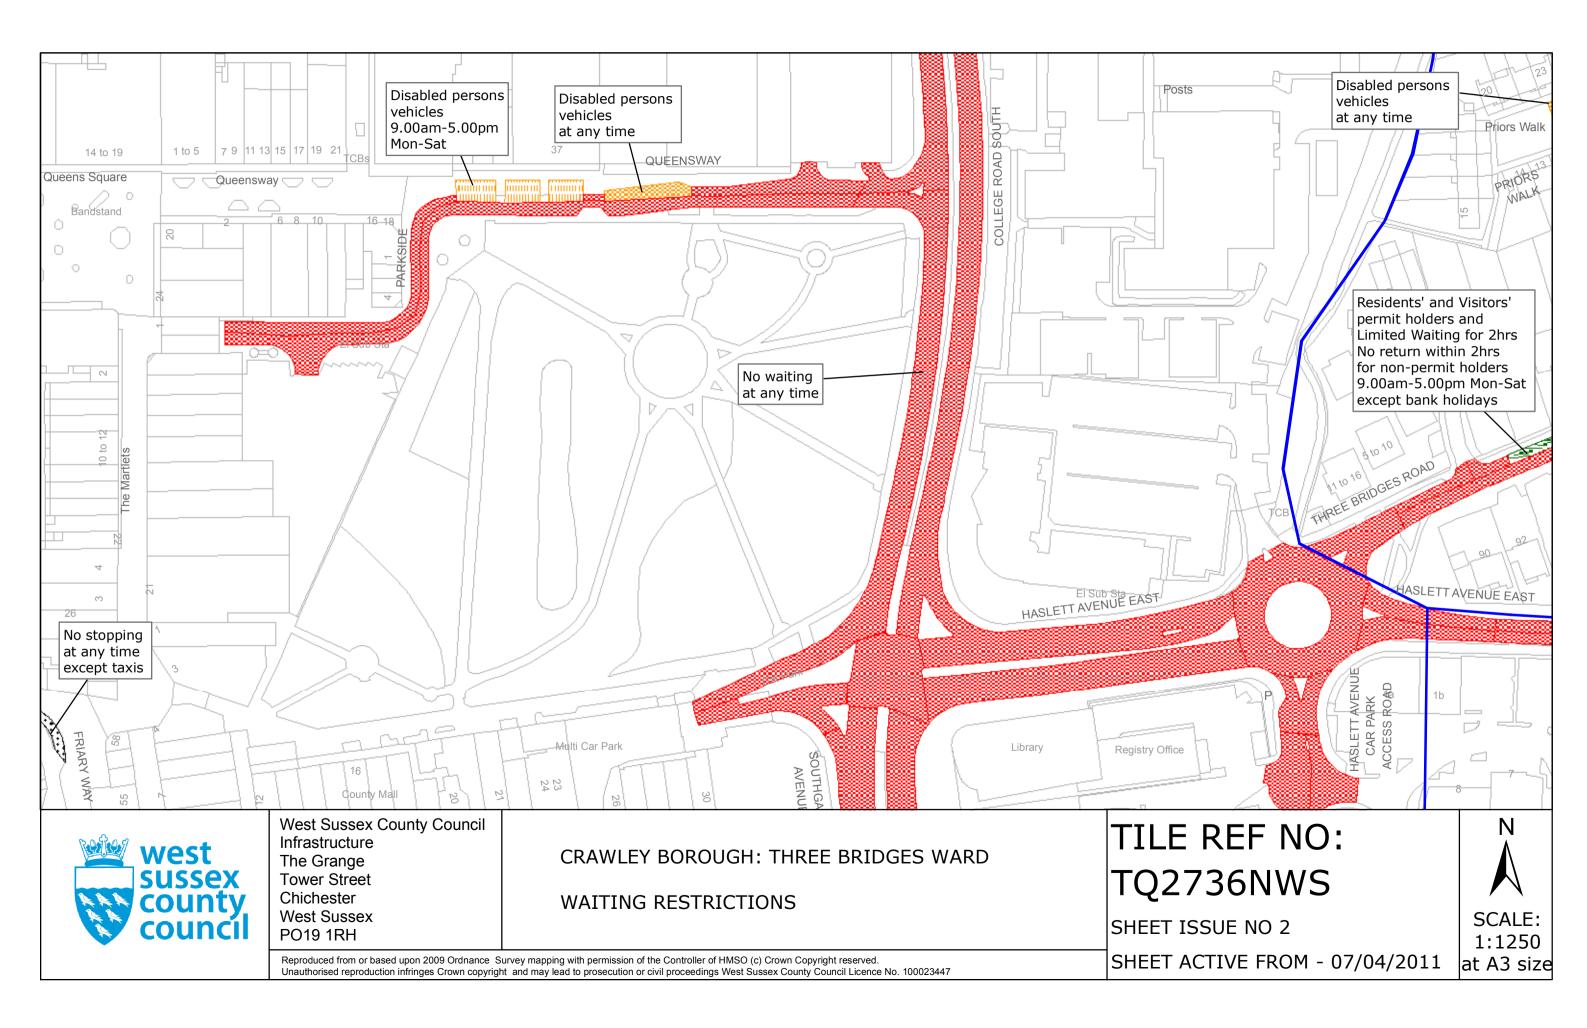

### FIRST SCHEDULE Plans to be Replaced

TQ2836NWS (Issue Number 1) TQ2736NWS (Issue Number 1) TQ2736NES (Issue Number 1)

### SECOND SCHEDULE Replacement Plans

TQ2836NWS (Issue Number 2) TQ2736NWS (Issue Number 2) TQ2736NES (Issue Number 2)