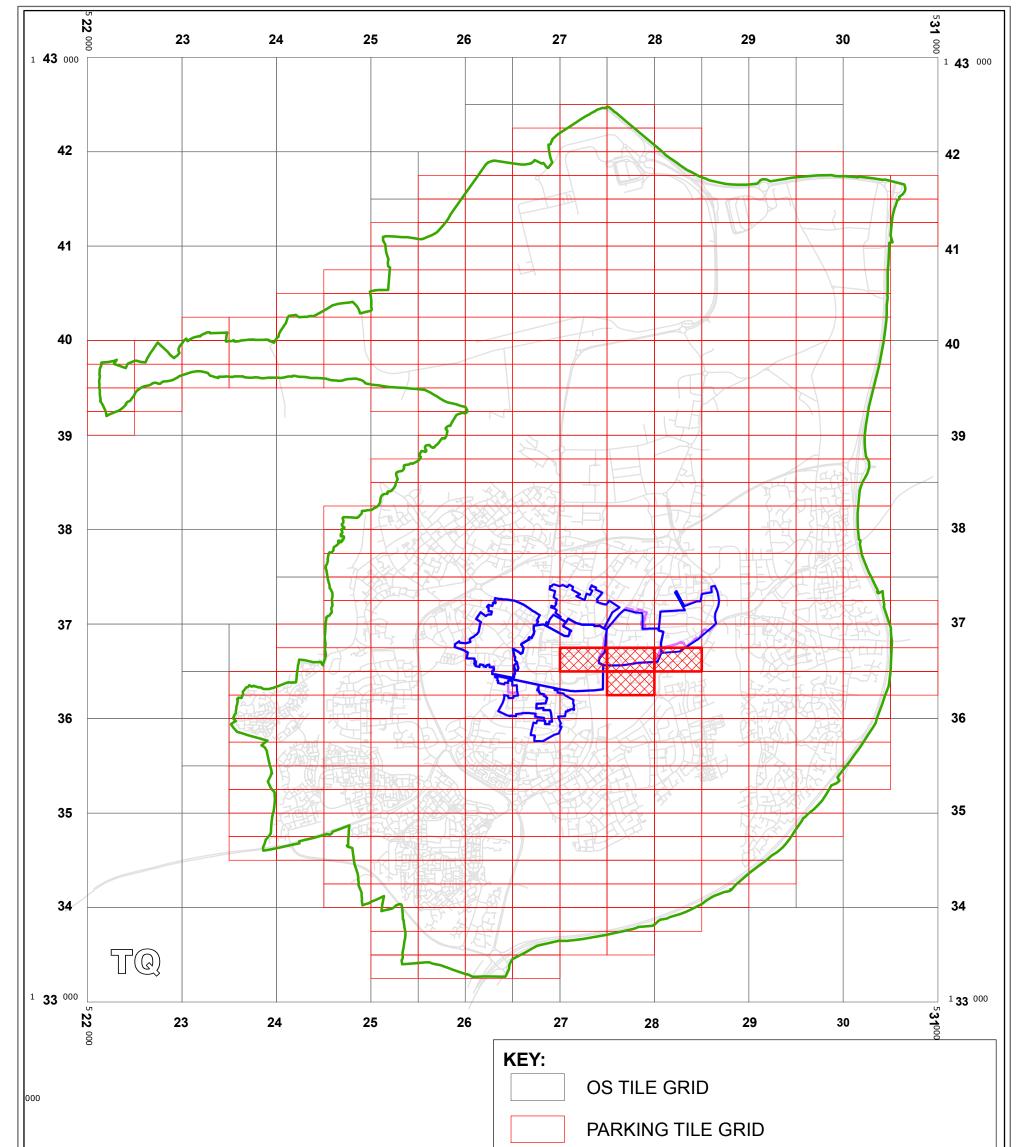

**CRAWLEY BOROUGH: LOCATION OF WAITING RESTRICTIONS** 

| ופ | 0                                   |                                                                                                                                                                                                                                                                                                   |                                                                                                                                                                                                                                                | LOCATION OF PROPO<br>WAITING RESTRICTION<br>CRAWLEY CONTROLLI<br>ROAD NETWORK | NS                                |   |
|----|-------------------------------------|---------------------------------------------------------------------------------------------------------------------------------------------------------------------------------------------------------------------------------------------------------------------------------------------------|------------------------------------------------------------------------------------------------------------------------------------------------------------------------------------------------------------------------------------------------|-------------------------------------------------------------------------------|-----------------------------------|---|
|    | west<br>sussex<br>county<br>council | West Sussex County Council<br>Infrastructure<br>The Grange<br>Tower Street<br>Chichester<br>West Sussex<br>PO19 1RH                                                                                                                                                                               | WEST SUSSEX COUNTY COUNCIL<br>((CRAWLEY BOROUGH)<br>(PARKING PLACES AND TRAFFIC REGULATION<br>(CONSOLIDATION) ORDER 2010)<br>(COMMONWEALTH DRIVE: WAITING RESTRIC<br>AND (VARIOUS ROADS CONSOLIDATION) ORI<br>LOCATION OF WAITING RESTRICTIONS |                                                                               | RESTRICTIONS)<br>TION) ORDER 2011 | N |
|    |                                     | Reproduced from or based upon 2009 Ordnance Survey mapping<br>with permission of the Controller of HMSO (c) Crown Copyright reserved.<br>Unauthorised reproduction infringes Crown copyright and may lead<br>to prosecution or civil proceedings West Sussex County Council Licence No. 100023447 |                                                                                                                                                                                                                                                | SCALE: 1:40,000<br>DATE: 07/04/2011                                           |                                   |   |

## Key for Waiting Restrictions

All areas over which the provision of the orders apply are defined by the shaded areas as shown on the following plans plus a contiguous area not indicated on the plans of verge and/or footway between the carriageway edge and the highway boundary. The plans in this schedule are based upon grid references of the Ordnance Survey National Grid defined by the OSGB 36 triangulation.