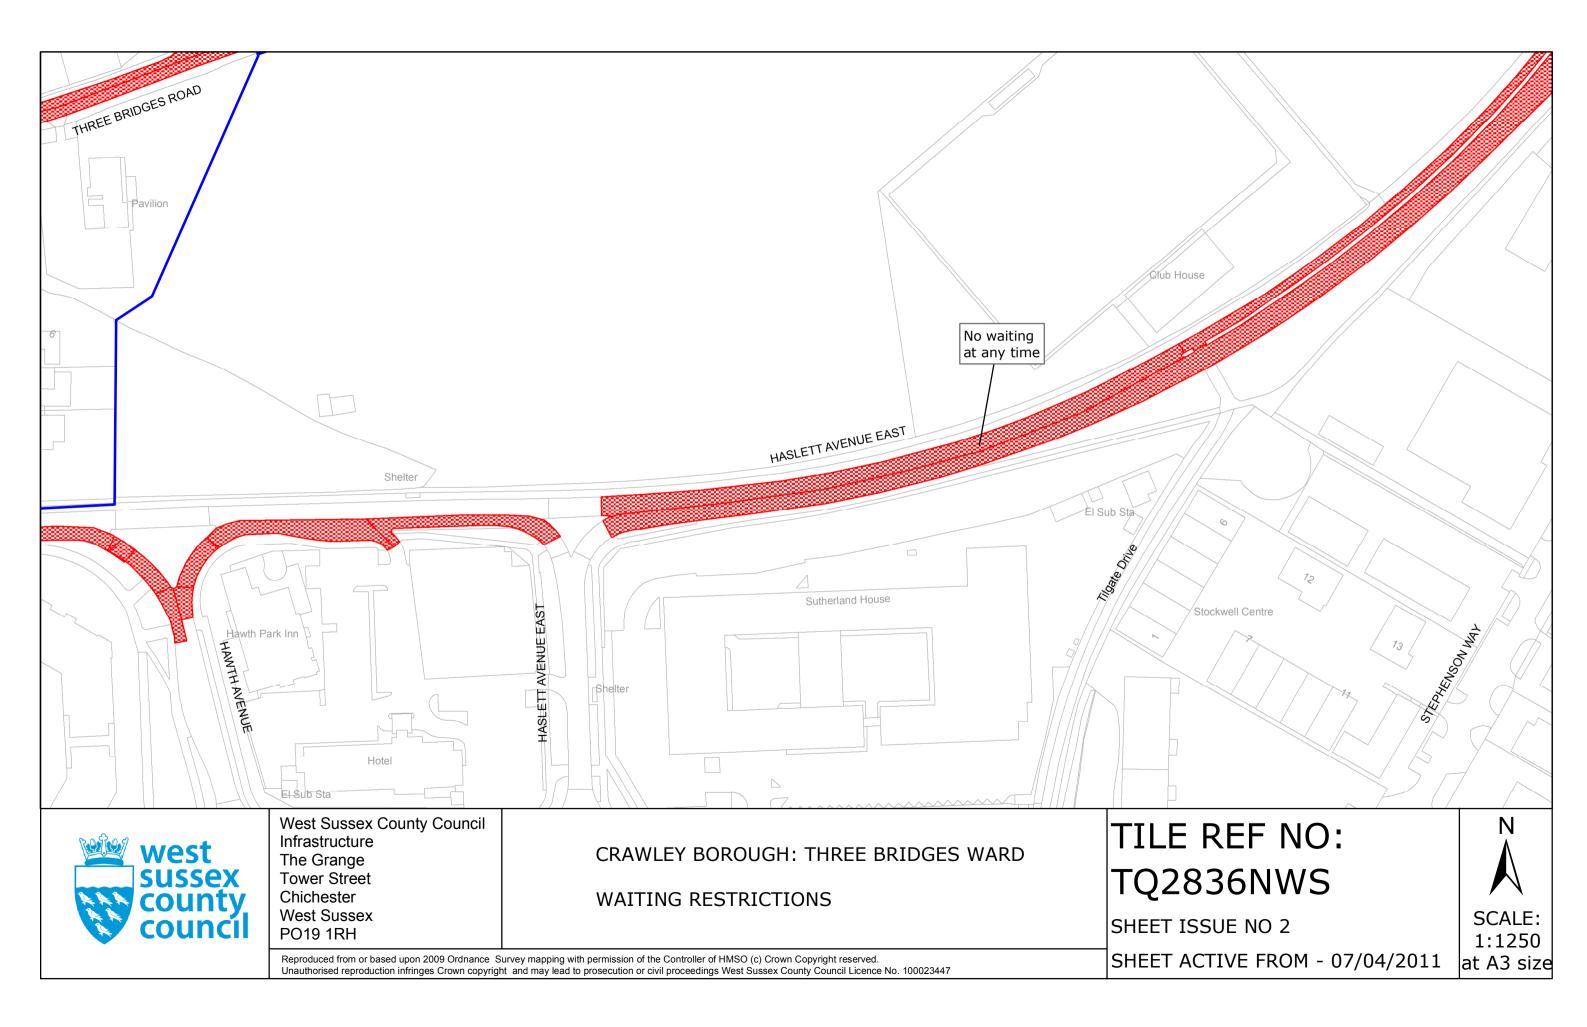

### FIRST SCHEDULE Plans to be Replaced

TQ2836NWS (Issue Number 1) TQ2736NWS (Issue Number 1) TQ2736NES (Issue Number 1)

### SECOND SCHEDULE Replacement Plans

TQ2836NWS (Issue Number 2) TQ2736NWS (Issue Number 2) TQ2736NES (Issue Number 2)