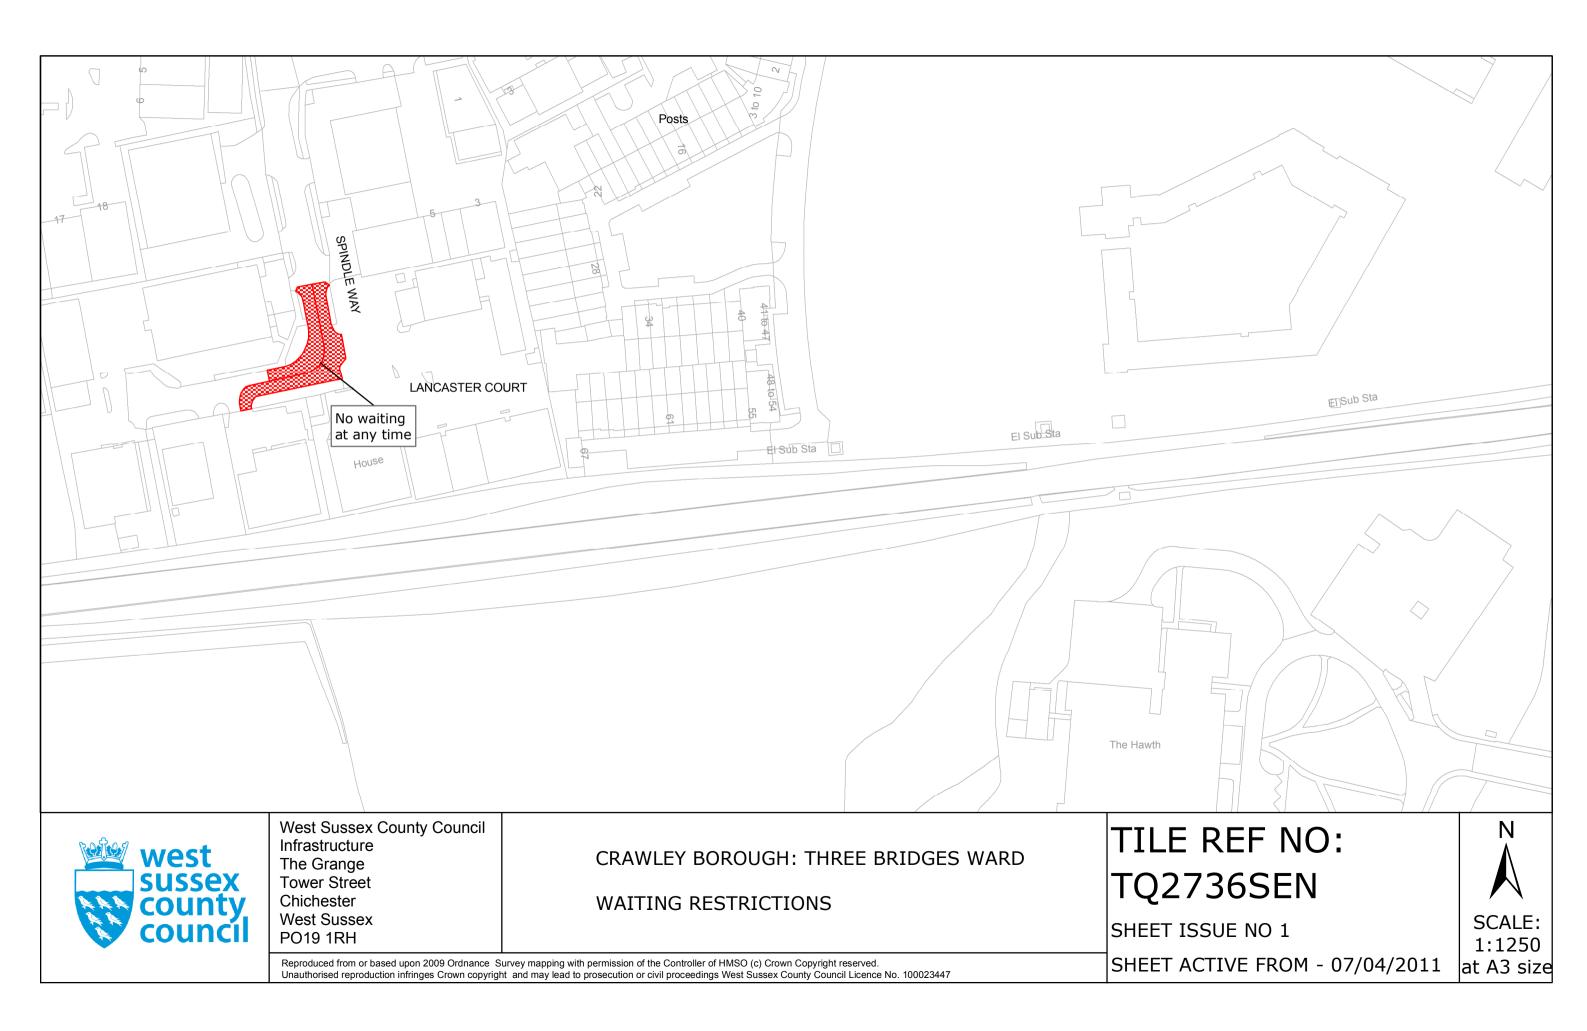

#### THIRD SCHEDULE Plan to be Inserted

TQ2736SEN (Issue Number 1)

THE Common Seal of THE WEST SUSSEX COUNTY COUNCIL was hereto affixed the  $\zeta_{\chi}$ 

APRIL 2011 day of 0

Authorised Signatory CRE-023-MM